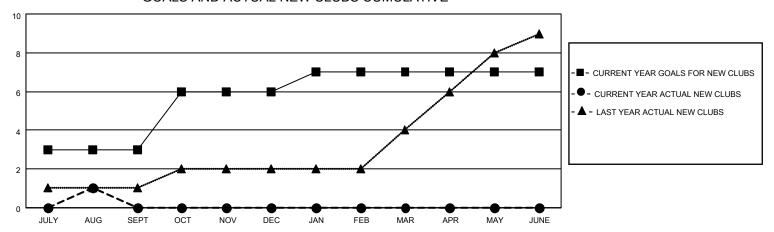

## GOALS AND ACTUAL NEW CLUBS CUMULATIVE

## MONTHLY MEMBERSHIP PROGRESS REPORT

LOCATION INDIA District 322C3 Results as of: 8/31/2022

| Clubs RESULTS FOR 2022-2023 |   |   |   | Members RESULTS FOR 2022-2023 |     |     |    |
|-----------------------------|---|---|---|-------------------------------|-----|-----|----|
|                             |   |   |   |                               |     |     |    |
| JULY/AUG/SEPT               | 3 | 1 | 0 | JULY/AUG/SEPT                 | 170 | 167 | 16 |
| OCT/NOV/DEC                 | 3 | 0 | 0 | OCT/NOV/DEC                   | 200 | 0   | 0  |
| JAN/FEB/MAR                 | 1 | 0 | 0 | JAN/FEB/MAR                   | 70  | 0   | 0  |
| APR/MAY/JUNE                | 0 | 0 | 0 | APR/MAY/JUNE                  | 50  | 0   | 0  |