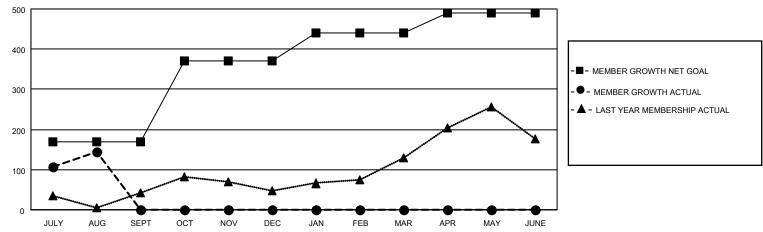

## GOALS AND ACTUAL MEMBERS CUMULATIVE

| DROPPED CLUBS: 0 |    | 33 CLUBS OF 91 ADDED 1 OR<br>MORE NEW MEMBERS | GENDER DISTRIBUTION                |                                |  |
|------------------|----|-----------------------------------------------|------------------------------------|--------------------------------|--|
|                  |    |                                               | MALE<br>FEMALE                     | 2,474 (73.24%)<br>904 (26.76%) |  |
| DROPPED MEMBERS  |    |                                               | NON BINARY<br>PREFER NOT TO ANSWER | 0 (0.00%)                      |  |
| DECEASED         | 0  |                                               | TREFERENCE TO ANOWER               | 0 (0.0070)                     |  |
| CLUB CANCELLED   | 0  | CLICK HERE FOR CUMULATIVE                     | TOTAL FAMILY UNIT MEMBERS          | 3,367                          |  |
| OTHER            | 16 | MEMBERSHIP DATA                               |                                    |                                |  |
| TOTAL            | 16 |                                               | FAMILY MEMBERS PAYING HAI          | LF DUES 1,559                  |  |
|                  |    |                                               |                                    |                                |  |

## MONTHLY MEMBERSHIP PROGRESS REPORT

LOCATION INDIA District 322C3 Results as of: 8/31/2022

| Clubs RESULTS FOR 2022-2023 |   |   |   | Members RESULTS FOR 2022-2023 |     |     |    |
|-----------------------------|---|---|---|-------------------------------|-----|-----|----|
|                             |   |   |   |                               |     |     |    |
| JULY/AUG/SEPT               | 3 | 1 | 0 | JULY/AUG/SEPT                 | 170 | 167 | 16 |
| OCT/NOV/DEC                 | 3 | 0 | 0 | OCT/NOV/DEC                   | 200 | 0   | 0  |
| JAN/FEB/MAR                 | 1 | 0 | 0 | JAN/FEB/MAR                   | 70  | 0   | 0  |
| APR/MAY/JUNE                | 0 | 0 | 0 | APR/MAY/JUNE                  | 50  | 0   | 0  |